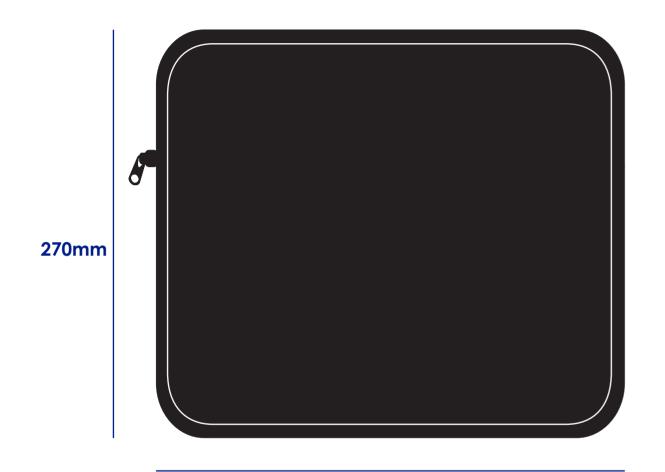

# **Approval Proof**

310mm

### **Product Colour**

Black

Neoprene Latop Cover-12.5 270mm x 310mm Branding Method: Heat Transfer