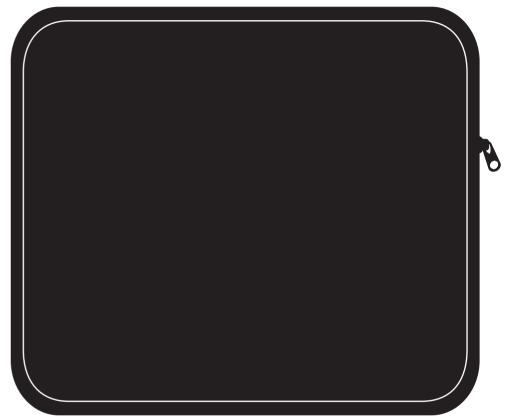

### **Product Colour**

Black

Neoprene Latop Cover-12.5 270mm x 310mm Branding Method: Heat Transfer